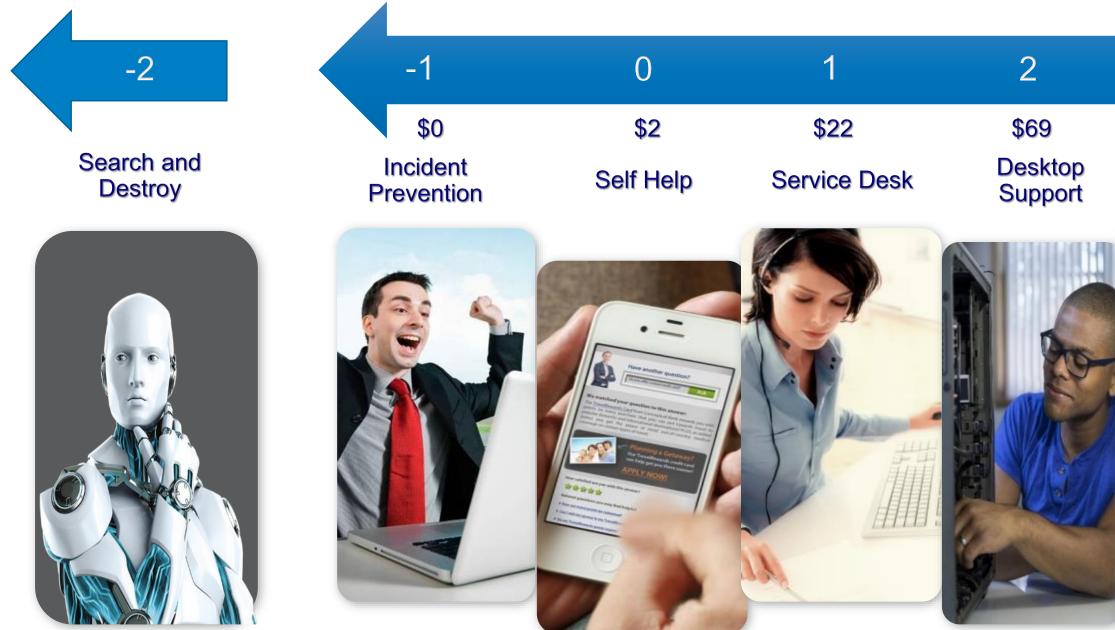

## **Paradigm Shifts Will be Disruptive**

Support Level

#### SHIFT LEFT

| 3          | Field         | Vendor            |
|------------|---------------|-------------------|
| \$104      | \$221         | \$599             |
| IT Support | Field Support | Vendor<br>Support |
|            |               |                   |