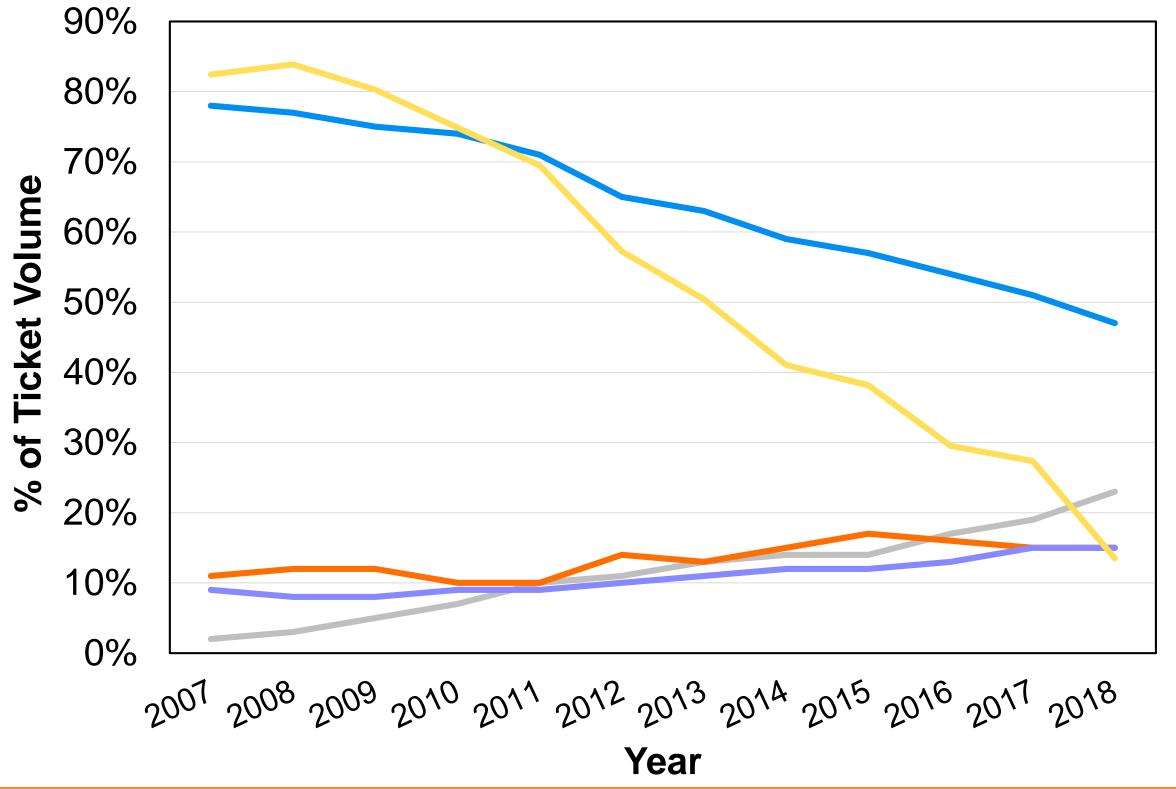

## **Channel Mix is Accelerating**

© MetricNet, LLC MetricNet.com

- \$25.00
- \$24.50
- \$24.00

\$23.00

\$22.50

\$22.00

- **Ficket** Voice \$23.50
  - Chat
    - Email/Web
  - per Self Service
- Cost Average Cost per Ticket \$21.50
- \$21.00
- \$20.50
- \$20.00