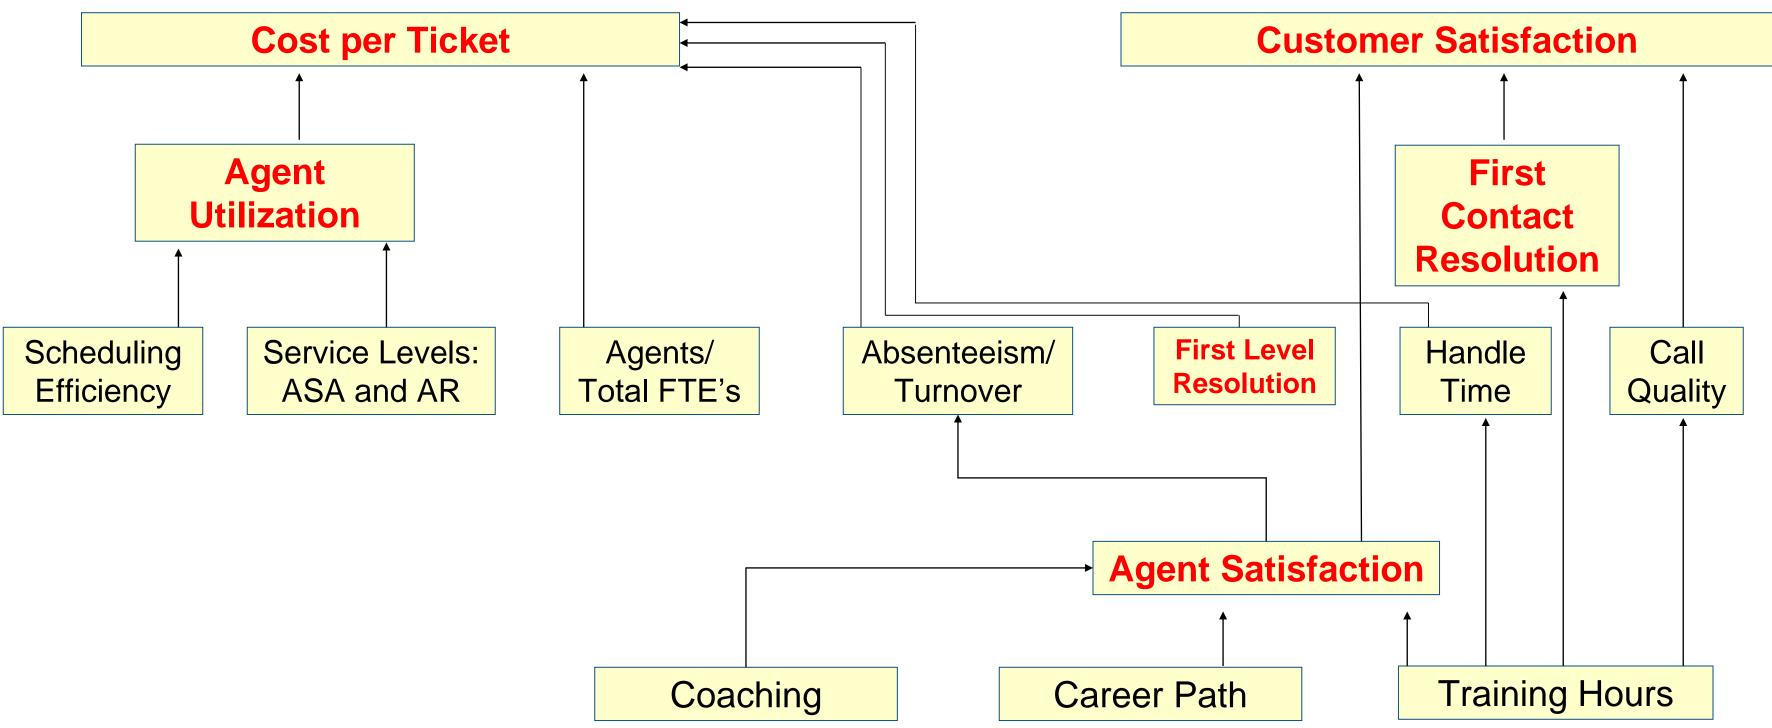

## Let's Connect the Dots...

- First Principles Better, Faster, Cheaper
- Service and Support as a Business
- Staffed by Business People
- ROI Will Become the Primary Measure of Success
- Industry Literacy will be Paramount
- Technology Will Continue to Evolve Incrementally
- ITIL Hacks Will Become More Common
- Channel Mix Will Accelerate

## **Service and Support as a Business**

## Literacy Matters...