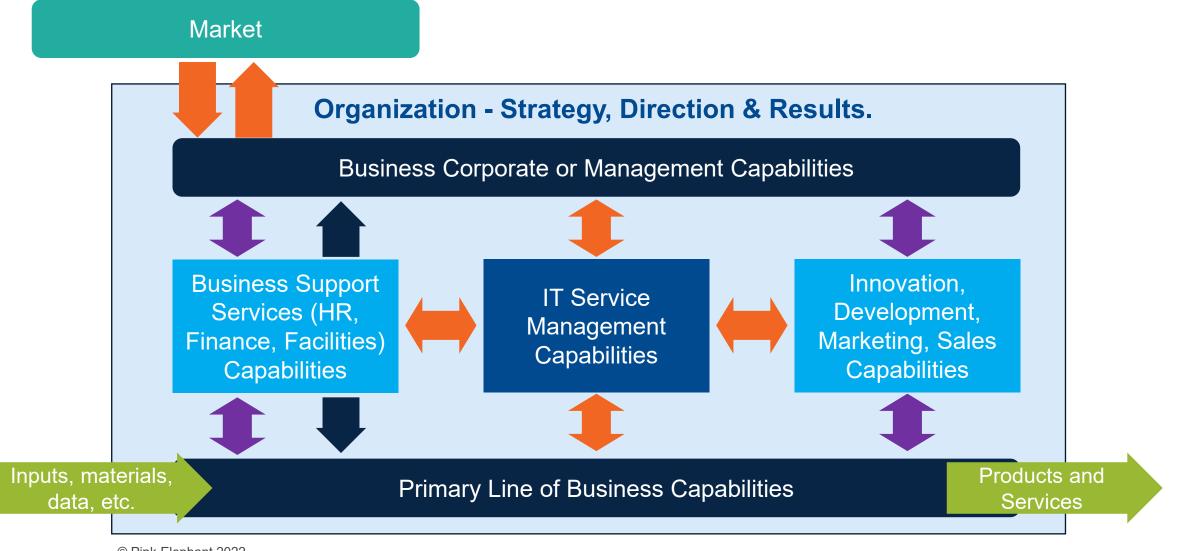

Capabilities of a Service Organization

## **Business Capability Categories**

© Pink Elephant 2022

In an IT Management System includes both algorithmic / process and heuristic work and are integrated

Many IT capabilities such as Incident Management, Release & Deployment Management and Service Request Management can cover both linear process and custom work outcomes