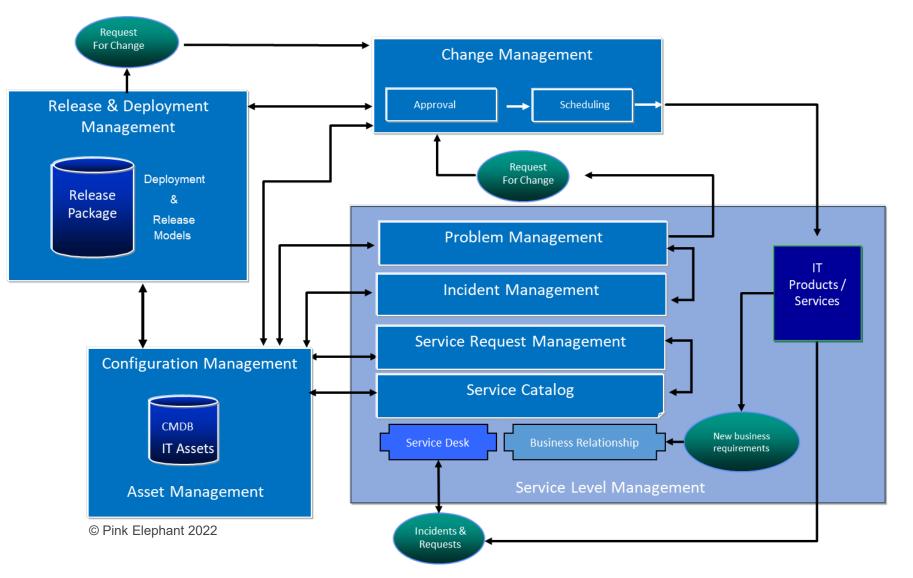

## **Business Capability Categories**

© Pink Elephant 2022

In an IT Management System includes both algorithmic / process and heuristic work and are integrated

Many IT capabilities such as Incident Management, Release & Deployment Management and Service Request Management can cover both linear process and custom work outcomes