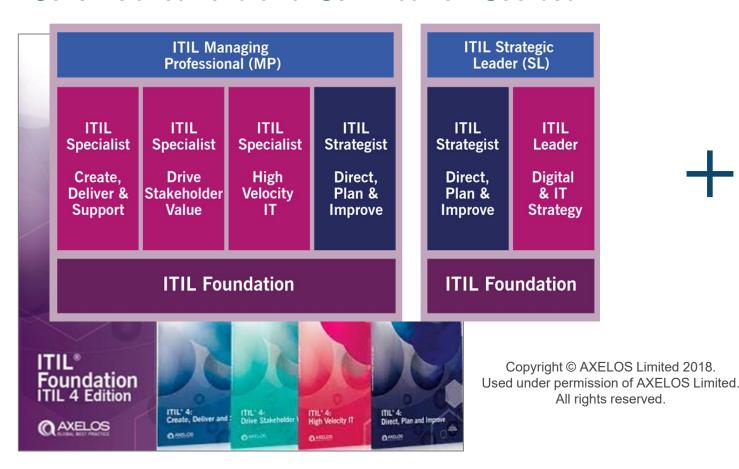

#### Core Publications and Certification Courses

Practices Guides

A one year's subscription to My ITIL is included for all new ITIL® certificates.