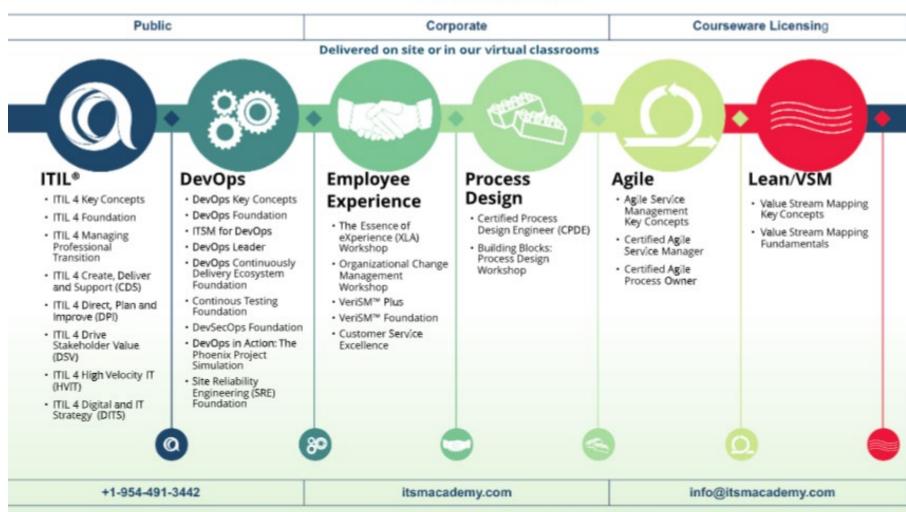

#### Want to Learn More?

#### Core Publications and Certification Courses

Practices Guides

A one year's subscription to My ITIL is included for all new ITIL® certificates.