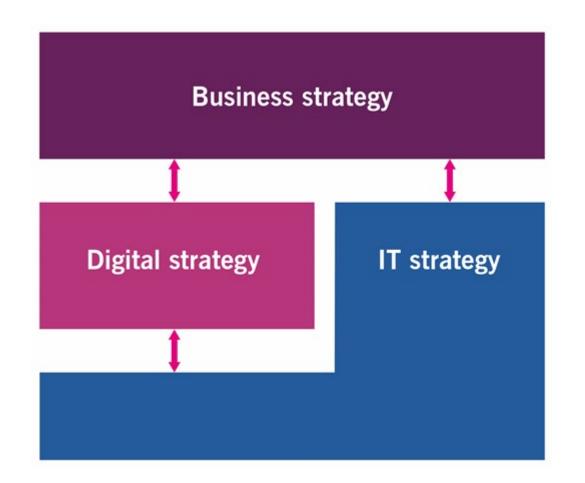

## Strategy

Digital strategy is the business strategy based on emerging technologies.

Copyright © AXELOS Limited 2020.
Used under permission of AXELOS Limited.
All rights reserved.