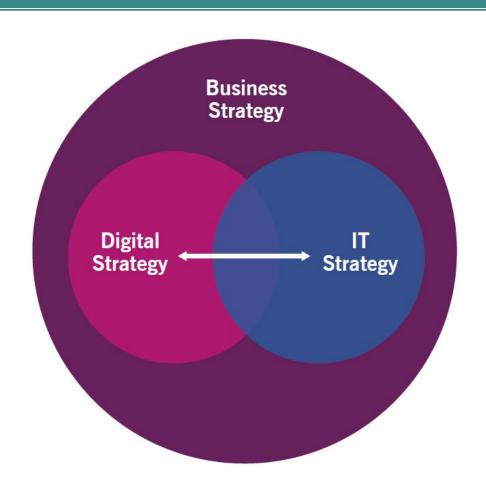

## Strategy

Digital strategy is the business strategy based on emerging technologies.

Copyright © AXELOS Limited 2020.
Used under permission of AXELOS Limited.
All rights reserved.